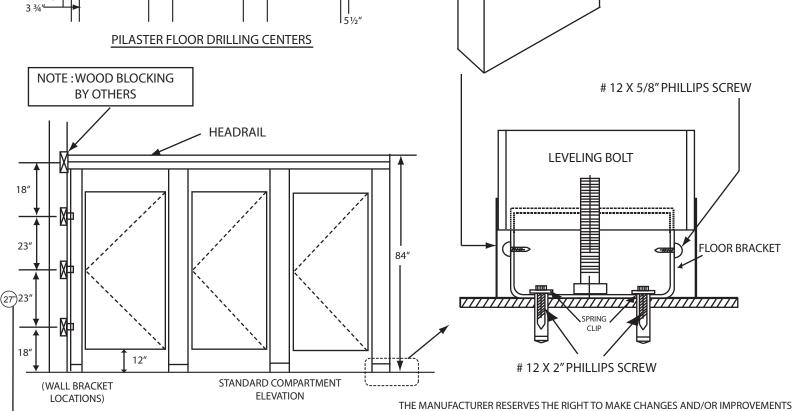

**ELEVATION** 

LOCATIONS)

FOR 3" PILASTER OR SMALLER

Since 1876

CONSULT NATIONAL, STATE & LOCAL BUILDING CODES PRIOR TO ORDERING AND/OR INSTALLING TOILET PARTITIONS.

INSTALL TOILET PARTITIONS AND SCREENS IN STRICT ACCORDANCE WITH APPROVED SHOP DRAWINGS.