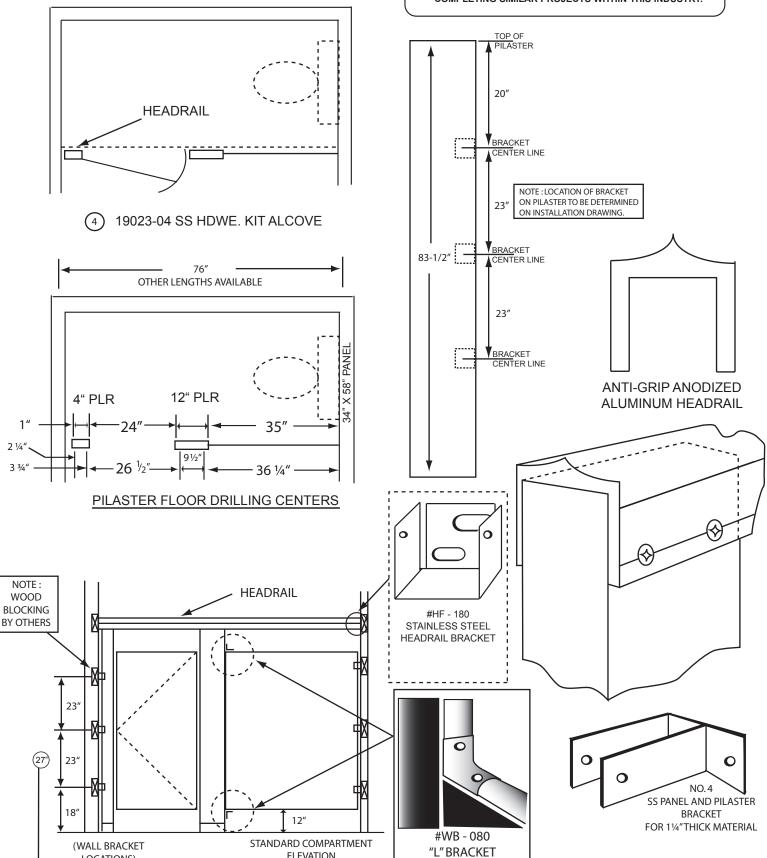

FOR 1"THICK MATERIAL

NON-MAGNETIC POLISHED STAINLESS STEEL 4" HIGH **PILASTER SHOES** 

Partitions, Inc.

**CONSULT NATIONAL, STATE & LOCAL BUILDING CODES PRIOR TO ORDERING** AND/OR INSTALLING TOILET PARTITIONS.

NO.3

SS PANEL AND PILASTER BRACKET FOR 1"THICK MATERIAL

IN DESIGNS & DIMENSIONS WITHOUT NOTICE AND WITHOUT INCURRING OBLIGATION

INSTALL TOILET PARTITIONS AND SCREENS IN STRICT ACCORDANCE WITH APPROVED SHOP DRAWINGS.

**INSTALLER SHALL BE QUALIFIED TO INSTALL** TOILET PARTITIONS AND HAVE THE EXPERIENCE OF COMPLETING SIMILAR PROJECTS WITHIN THIS INDUSTRY.

- (1) 19023-01 SS HDWE.KIT WALL STILE
- (2) 19023-02 SS HDWE.KIT INT. PART'N.
- (3) 19023-03 SS HDWE.KIT END PART'N.