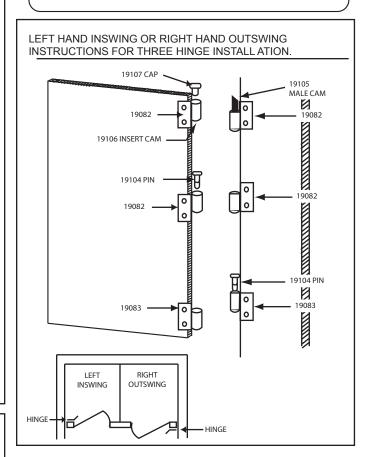

INSTALLER SHALL BE QUALIFIED TO INSTALL TOILET PARTITIONS AND HAVE THE EXPERIENCE OF COMPLETING SIMILAR PROJECTS WITHIN THIS INDUSTRY.

Since 1876

RIGHT HAND INSWING OR LEFT HAND OUTSWING INSTRUCTIONS FOR THREE HINGE INSTALL ATION.