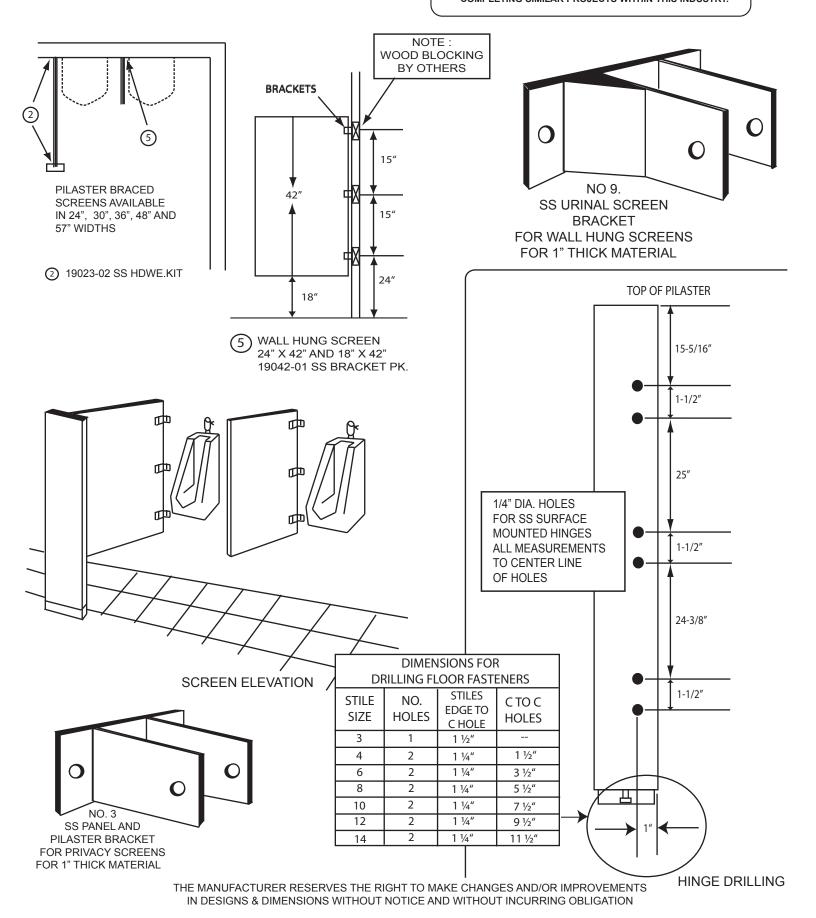

NO.3

SS PANEL AND PILASTER BRACKET FOR 1"THICK MATERIAL

IN DESIGNS & DIMENSIONS WITHOUT NOTICE AND WITHOUT INCURRING OBLIGATION

INSTALL TOILET PARTITIONS AND SCREENS IN STRICT ACCORDANCE WITH APPROVED SHOP DRAWINGS.

**INSTALLER SHALL BE QUALIFIED TO INSTALL** TOILET PARTITIONS AND HAVE THE EXPERIENCE OF COMPLETING SIMILAR PROJECTS WITHIN THIS INDUSTRY.

- (1) 19023-01 SS HDWE.KIT WALL STILE
- (2) 19023-02 SS HDWE.KIT INT. PART'N.
- (3) 19023-03 SS HDWE.KIT END PART'N.