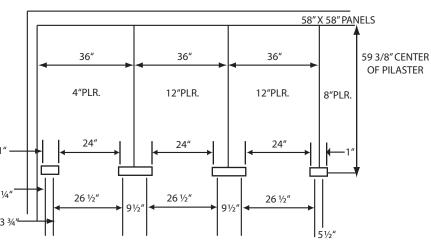

**ELEVATION** 

LOCATIONS)

FOR 3" PILASTER OR SMALLER

Since 1876

CONSULT NATIONAL, STATE & LOCAL BUILDING CODES PRIOR TO ORDERING AND/OR INSTALLING TOILET PARTITIONS.

INSTALL TOILET PARTITIONS AND SCREENS IN STRICT ACCORDANCE WITH APPROVED SHOP DRAWINGS.