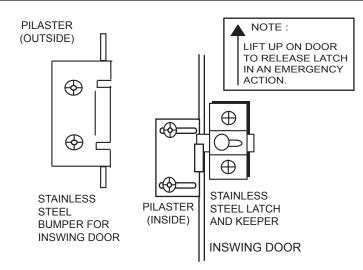

**ELEVATION** 

LOCATIONS)

FOR 3" PILASTER OR SMALLER

Since 1876

CONSULT NATIONAL, STATE & LOCAL BUILDING CODES PRIOR TO ORDERING AND/OR INSTALLING TOILET PARTITIONS.

INSTALL TOILET PARTITIONS AND SCREENS IN STRICT ACCORDANCE WITH APPROVED SHOP DRAWINGS.