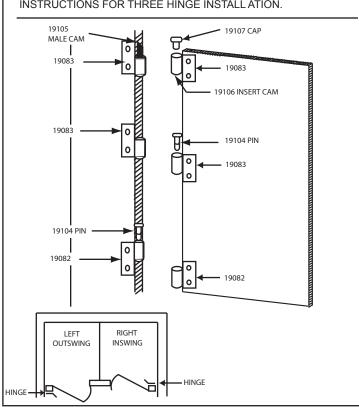

INSTALLER SHALL BE QUALIFIED TO INSTALL TOILET PARTITIONS AND HAVE THE EXPERIENCE OF COMPLETING SIMILAR PROJECTS WITHIN THIS INDUSTRY.

Since 1876

RIGHT HAND INSWING OR LEFT HAND OUTSWING INSTRUCTIONS FOR THREE HINGE INSTALL ATION.