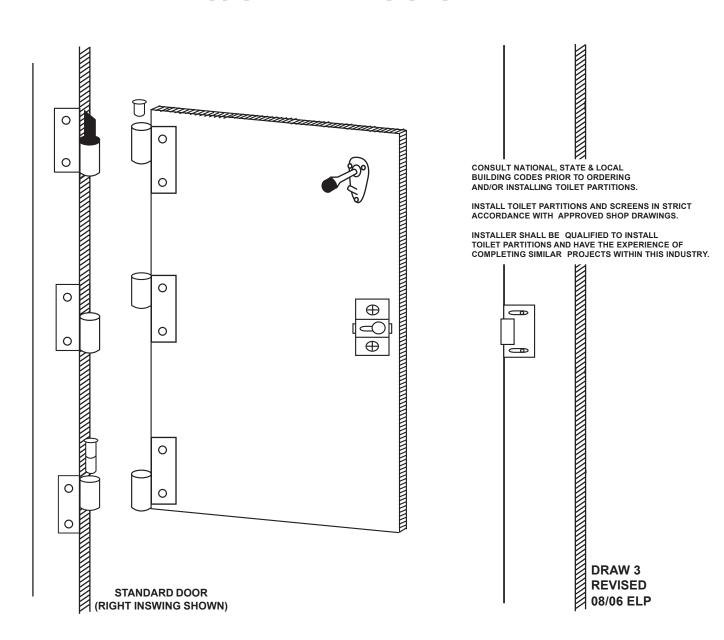

INSTALLER SHALL BE QUALIFIED TO INSTALL TOILET PARTITIONS AND HAVE THE EXPERIENCE OF COMPLETING SIMILAR PROJECTS WITHIN THIS INDUSTRY.

Since 1876

RIGHT HAND INSWING OR LEFT HAND OUTSWING INSTRUCTIONS FOR THREE HINGE INSTALL ATION.

CONSULT NATIONAL, STATE & LOCAL BUILDING CODES PRIOR TO ORDERING AND/OR INSTALLING TOILET PARTITIONS.

INSTALL TOILET PARTITIONS AND SCREENS IN STRICT ACCORDANCE WITH APPROVED SHOP DRAWINGS.

INSTALLER SHALL BE QUALIFIED TO INSTALL
TOILET PARTITIONS AND HAVE THE EXPERIENCE OF
COMPLETING SIMILAR PROJECTS WITHIN THIS INDUSTRY.